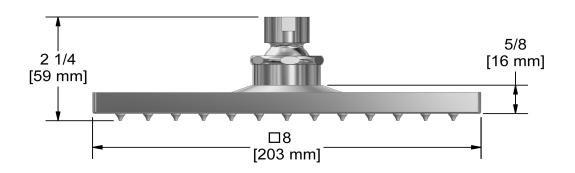

20 cm (8") shower head **488** 

# **Descriptions**

- Scale-free
- Swivel
- G½" inlet female